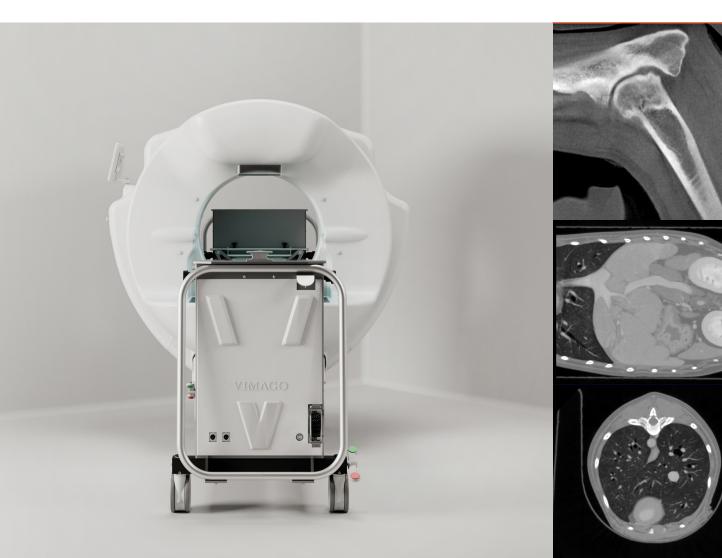

# Vimago Family

## Vimago Family

Our HDVI technology (High Definition Volumetric Imaging) is the highest level of evolution of **Flat Panel CT** technology, providing great quality diagnostic imaging for **hard and soft tissues**, including the total body exam and it is the gold standard for orthopedic application.

#### Hard tissue and soft tissue

Outstanding image quality in hard and soft tissues with a spatial resolution up to  $100 \mu$ .