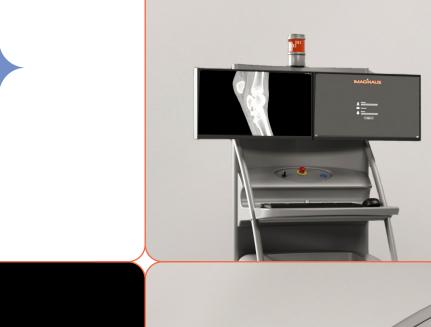

# Centauri

Our HDVI technology (High Definition Volumetric Imaging) is the highest level of evolution of **Flat Panel CT** technology, providing great quality imaging in **diagnostic settings** and **intraoperative theaters**. It is the gold standard for orthopedic applications allowing the scanning of limbs of a horse under general anesthesia.