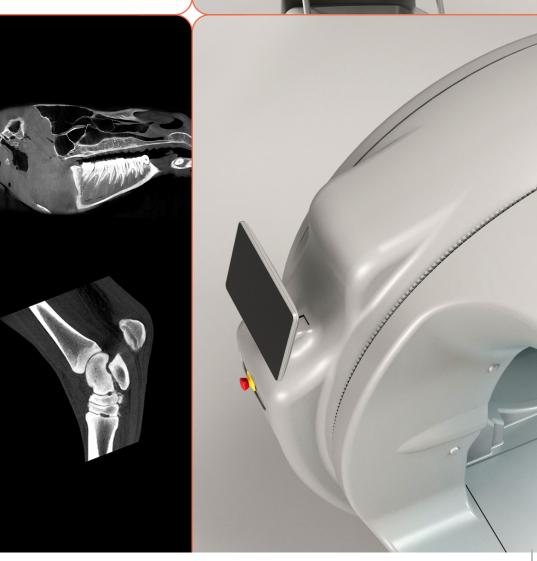

#### Hard tissue and soft tissue

Outstanding image quality in hard and soft tissues with a spatial resolution up to 100 µm.

# Centauri

Our HDVI technology (High Definition Volumetric Imaging) is the highest level of evolution of **Flat Panel CT** technology, providing great quality imaging in **diagnostic settings** and **intraoperative theaters**. It is the gold standard for orthopedic applications allowing the scanning of limbs of a horse under general anesthesia.