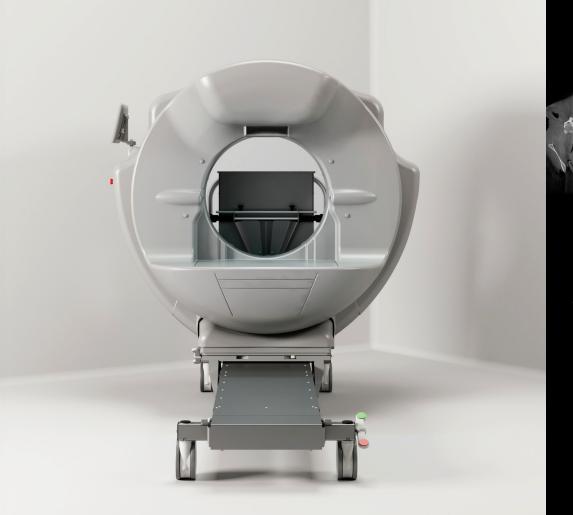

# Centauri

Our HDVI technology (High Definition Volumetric Imaging) is the highest level of evolution of **Flat Panel CT** technology, providing great quality imaging in **diagnostic settings** and **intraoperative theaters**. It is the gold standard for orthopedic applications allowing the scanning of limbs of a horse under general anesthesia.