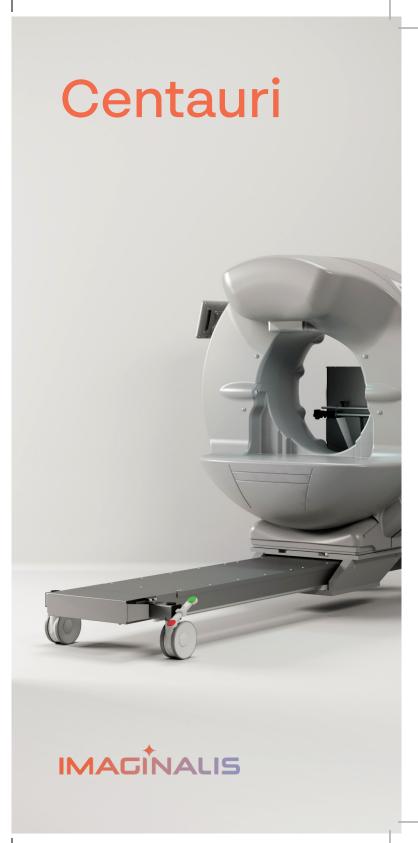

# Centauri

Our HDVI technology (High Definition Volumetric Imaging) is the highest level of evolution of **Flat Panel CT** technology, providing great quality imaging in **diagnostic settings** and **intraoperative theaters**. It is the gold standard for orthopedic applications allowing the scanning of limbs of a horse under general anesthesia.