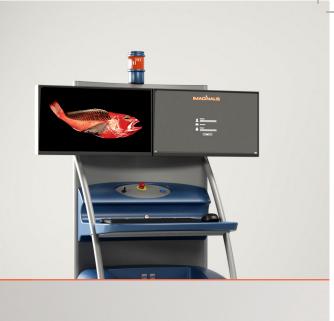

# Oceania

Our HDVI technology (High Definition Volumetric Imaging) is the highest level of evolution of **Flat Panel CT** technology, providing great quality diagnostic imaging for **hard and soft tissues** with specific presets and customizable accessories for acquatic animals.