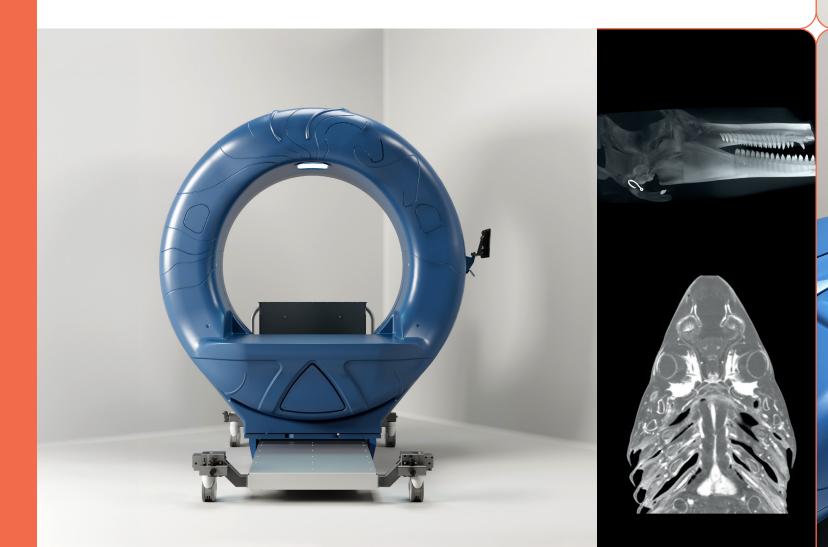

# Oceania

Our HDVI technology (High Definition Volumetric Imaging) is the highest level of evolution of **Flat Panel CT** technology, providing great quality diagnostic imaging for **hard and soft tissues** with specific presets and customizable accessories for acquatic animals.

### Multimodality

High Definition Volumetric Imaging computed tomography and fluoroscopy in one device.

## Hard tissue and soft tissue

Outstanding image quality in hard and soft tissues.