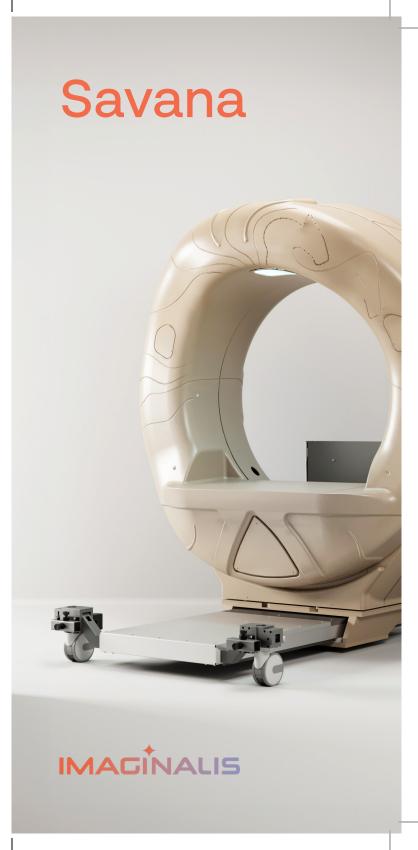

# Savana

Our High Definition Volumetric Imaging (HDVI) technology is the most advanced form of **Flat Panel CT** technology. It delivers high-quality diagnostic imaging for both **hard and soft tissues**. This technology includes specific presets and customizable accessories designed for zoo animals.