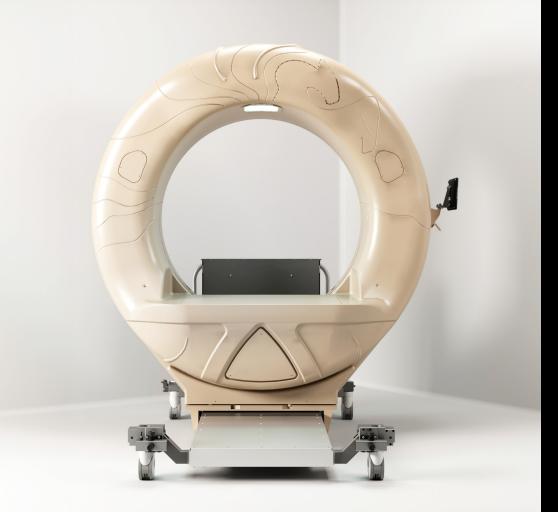

# Savana

Our High Definition Volumetric Imaging (HDVI) technology is the most advanced form of **Flat Panel CT** technology. It delivers high-quality diagnostic imaging for both **hard and soft tissues**. This technology includes specific presets and customizable accessories designed for zoo animals.