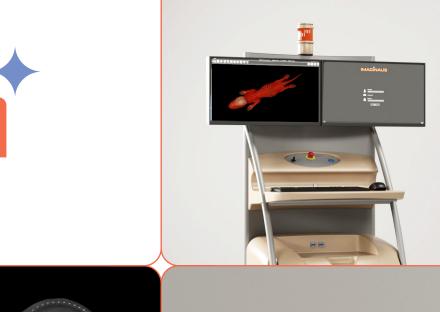

# Savana

Our High Definition Volumetric Imaging (HDVI) technology is the most advanced form of **Flat Panel CT** technology. It delivers high-quality diagnostic imaging for both **hard and soft tissues**. This technology includes specific presets and customizable accessories designed for zoo animals.